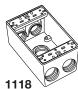

## **Cast Aluminum Weatherproof FS Boxes**

#### **FEATURES**

- Electrostatically painted with a baked, weather-resistant powder finish for exceptional durability.
- Accept single gang weatherproof cover and standard FS covers.
- UL Listed for wet and damp locations with appropriate cover installed.
- Mounting lugs provide strength and durability on any mounting surface.
- Raised knockout studs on back of box provide alternative means for wall mounting.
   Strike desired studs with sharp hammer blow for clean mounting holes.
- Easy access ground screw hole located inside back wall of box.
- Threaded outlets for conduit and connectors.
- Two closure plugs and mounting lugs furnished.

### 1-Gang FS Boxes