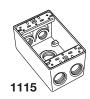

## **Cast Aluminum Weatherproof FS Boxes**

#### **FEATURES**

- Electrostatically painted with a baked, weather-resistant powder finish for exceptional durability.
- Accept single gang weatherproof cover and standard FS covers.
- UL Listed for wet and damp locations with appropriate cover installed.
- Mounting lugs provide strength and durability on any mounting surface.
- Raised knockout studs on back of box provide alternative means for wall mounting.
   Strike desired studs with sharp hammer blow for clean mounting holes.
- Easy access ground screw hole located inside back wall of box.
- Threaded outlets for conduit and connectors.
- Two closure plugs and mounting lugs furnished.

### 1-Gang FS Boxes