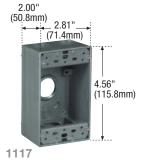

c(VL)us

# 1-Gang Boxes

Cast Aluminum FS Boxes Non-Metallic FS Boxes



## **Cast Aluminum Weatherproof FS Boxes**

#### **FEATURES**

- Electrostatically painted with a baked, weather-resistant powder finish for exceptional durability.
- Accept single gang weatherproof cover and standard FS covers.
- UL Listed for wet and damp locations with appropriate cover installed.
- Mounting lugs provide strength and durability on any mounting surface.
- Raised knockout studs on back of box provide alternative means for wall mounting.
   Strike desired studs with sharp hammer blow for clean mounting holes.
- Easy access ground screw hole located inside back wall of box.
- Threaded outlets for conduit and connectors.
- Two closure plugs and mounting lugs furnished.



### 1-Gang FS Boxes













# Non-Metallic Weatherproof FS Box

### 1-Gang FS Box

Product Description

Black FS Box with (2) 0.75" (19.05mm) IPS molded-in knockouts

□ 6080

•



#### Icon Key

NAFTA Compliant - see page O-30