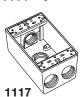

## **Cast Aluminum Weatherproof FS Boxes**

#### **FEATURES**

- Electrostatically painted with a baked, weather-resistant powder finish for exceptional durability.
- Accept single gang weatherproof cover and standard FS covers.
- UL Listed for wet and damp locations with appropriate cover installed.
- Mounting lugs provide strength and durability on any mounting surface.
- Raised knockout studs on back of box provide alternative means for wall mounting.
   Strike desired studs with sharp hammer blow for clean mounting holes.
- Easy access ground screw hole located inside back wall of box.
- Threaded outlets for conduit and connectors.
- Two closure plugs and mounting lugs furnished.

### 1-Gang FS Boxes