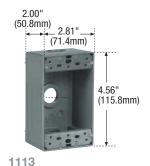

c(VL)us

# 1-Gang Boxes

Cast Aluminum FS Boxes Non-Metallic FS Boxes



## **Cast Aluminum Weatherproof FS Boxes**

#### **FEATURES**

- Electrostatically painted with a baked, weather-resistant powder finish for exceptional durability.
- Accept single gang weatherproof cover and standard FS covers.
- UL Listed for wet and damp locations with appropriate cover installed.
- Mounting lugs provide strength and durability on any mounting surface.
- Raised knockout studs on back of box provide alternative means for wall mounting.
   Strike desired studs with sharp hammer blow for clean mounting holes.
- Easy access ground screw hole located inside back wall of box.
- Threaded outlets for conduit and connectors.
- Two closure plugs and mounting lugs furnished.



### 1-Gang FS Boxes













# Non-Metallic Weatherproof FS Box

### 1-Gang FS Box

Product Descri