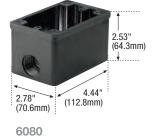

# Non-Metallic Weatherproof FS Box

### 1-Gang FS Box

Product Description

Black FS Box with (2) 0.75" (19.05mm) IPS molded-in knockouts

□ 6080

•