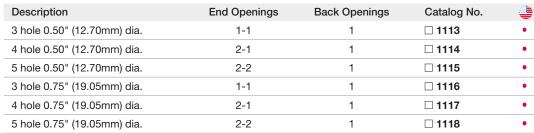

c(VL)us

# 1-Gang Boxes

Cast Aluminum FS Boxes Non-Metallic FS Boxes



## **Cast Aluminum Weatherproof FS Boxes**

#### **FEATURES**

- Electrostatically painted with a baked, weather-resistant powder finish for exceptional durability.
- Accept single gang weatherproof cover and standard FS covers.
- UL Listed for wet and damp locations with appropriate cover installed.
- Mounting lugs provide strength and durability on any mounting surface.
- Raised knockout studs on back of box provide alternative means for wall mounting.
   Strike desired studs with sharp hammer blow for clean mounting holes.
- Easy access ground screw hole located inside back wall of box.
- Threaded outlets for conduit and connectors.
- Two closure plugs and mounting lugs furnished.



### 1-Gang FS Boxes













# Non-Metallic Weatherproof FS Box

### 1-Gang FS Box

Product Description

Black FS Box with (2) 0.75" (19.05mm) IPS molded-in knockouts

□ 6080

•



#### Icon Key

NAFTA Compliant - see page O-30