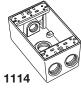

## **Cast Aluminum Weatherproof FS Boxes**

#### **FEATURES**

- Electrostatically painted with a baked, weather-resistant powder finish for exceptional durability.
- Accept single gang weatherproof cover and standard FS covers.
- UL Listed for wet and damp locations with appropriate cover installed.
- Mounting lugs provide strength and durability on any mounting surface.
- Raised knockout studs on back of box provide alternative means for wall mounting.
   Strike desired studs with sharp hammer blow for clean mounting holes.
- Easy access ground screw hole located inside back wall of box.
- Threaded outlets for conduit and connectors.
- Two closure plugs and mounting lugs furnished.

### 1-Gang FS Boxes